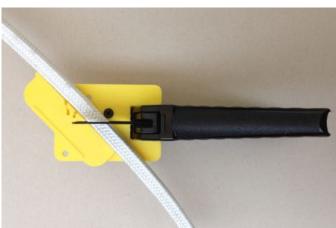

## PACK-MAID® Manual Packing Cutter

The Manual Packing Cutter will save tiem, money and braided packing while providing precision skive and butt cuts for the highest quality packing installations. The Manual Packing Cutter will cut a number of different packings:

Acryl-Rayon-Fiberglass Yarn Packing – Pure Teflon Fiber Packing – Phonolic Yarn Packing – Cotton Yarn Packing, Carbon Yarn Packing – GFO Yarn Packing – Lead Foil Packing.

The spring loaded adjustable quide fence locks into 90 and 45 degree positions for fast accurate cuts every time. To change guide fence position- just lift and turn. Max dimension of 90° cut = 25x25mm / of 45° cut 16x16mm.