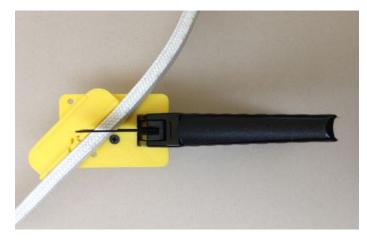

## PACK-MAID® Manual Packing Cutter

The Manual Packing Cutter will save tiem, money and braided packing while providing precision skive and butt cuts for the highest quality packing installations. The Manual Packing Cutter will cut a number of different packings:

Acryl-Rayon-Fiberglass Yarn Packing – Pure Teflon Fiber Packing – Phonolic Yarn Packing – Cotton Yarn Packing, Carbon Yarn Packing – GFO Yarn Packing – Lead Foil Packing.

The spring loaded adjustable quide fence locks into 90 and 45 degree positions for fast accurate cuts every time. To change guide fence position- just lift and turn. Max dimension of 90° cut = 25x25mm / of 45° cut 16x16mm.