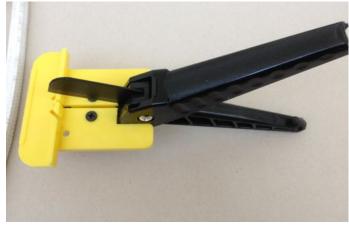

## PACK-MAID® Manual Packing Cutter

The Manual Packing Cutter will save tiem, money and braided packing while providing precision skive and butt cuts for the highest quality packing installations. The Manual Packing Cutter will cut a number of different packings:

Acryl-Rayon-Fiberglass Yarn Packing – Pure Teflon Fiber Packing – Phonolic Yarn Packing – Cotton Yarn Packing, Carbon Yarn Packing – GFO Yarn Packing – Lead Foil Packing.

The spring loaded adjustable quide fence locks into 90 and 45 degree positions for fast accurate cuts every time. To change guide fence position- just lift and turn. Max dimension of 90° cut = 25x25mm / of 45° cut 16x16mm.