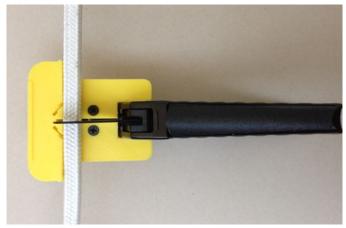

## PACK-MAID® Manual Packing Cutter

The Manual Packing Cutter will save tiem, money and braided packing while providing precision skive and butt cuts for the highest quality packing installations. The Manual Packing Cutter will cut a number of different packings:

Acryl-Rayon-Fiberglass Yarn Packing – Pure Teflon Fiber Packing – Phonolic Yarn Packing – Cotton Yarn Packing, Carbon Yarn Packing – GFO Yarn Packing – Lead Foil Packing.

The spring loaded adjustable quide fence locks into 90 and 45 degree positions for fast accurate cuts every time. To change guide fence position- just lift and turn. Max dimension of 90° cut = 25x25mm / of 45° cut 16x16mm.